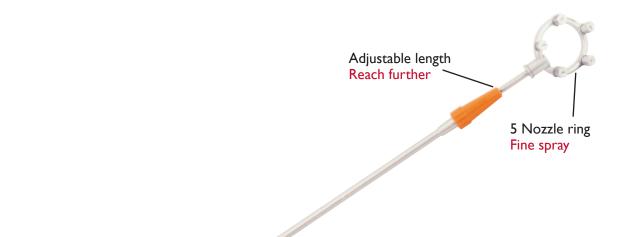

## L-5 Extension Spray Lance

The L-5 Lance offers a fine spray pattern with greater reach and flexibility. The L-5 is perfect for the application of insecticides, fungicides, sanitizers, growth regulators and other agricultural chemical solutions.

Featuring an extendable wand that increases

in length from 28" to 41", a 1/4 turn valve and a ring with 5 conical nozzles, the L-5 Lance provides a variable flow, turbulent conical spray that is perpendicular to the wand.

## **Specifications**

Maximum Pressure - 500psi Part numbers:

L-5: Standard lance

L-5QC: Standard lance w/stainless quick connect

L-5E: Lance w/5 ring nozzle; no valve/no handle - For BP-4

Flow rate - 0.5 GPM @ 500psi Length - 28" to 41", Adjustable