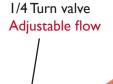

Featuring an extendable wand that increases

in length from 28" to 41", a 1/4 turn valve and a ring with 5 conical nozzles, the L-5 Lance provides a variable flow, turbulent conical spray that is perpendicular to the wand.