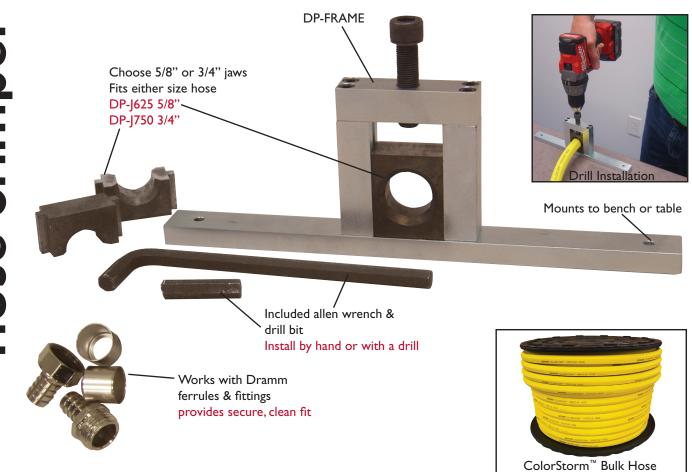

## **ColorStorm™ Professional Rubber Hose Crimper**

The ColorStorm<sup>™</sup> Hose Crimper is made to be used specifically with the Dramm ColorStorm Professional Rubber Hose. Utilizing Dramm's nickel plated brass hose fittings and ferrules\* (see below), the Hose Crimper produces a similar fit and finish as our larger hose press and our factory assembled hoses.

The ColorStorm Hose Crimper comes standard with either 5/8" or 3/4" jaws that are easily interchangeable.

## DP-FRAME: Mountable frame DP-J625: Jaws fit 5/8" ColorStorm™ Hose Hardened steel construction \*10-17810 Male fitting/Ferrule set 5/8" 10-17815 Female fitting/Ferrule set 5/8" 12 pk 10-17815 Female fitting/Ferrule set 5/8" 12 pk